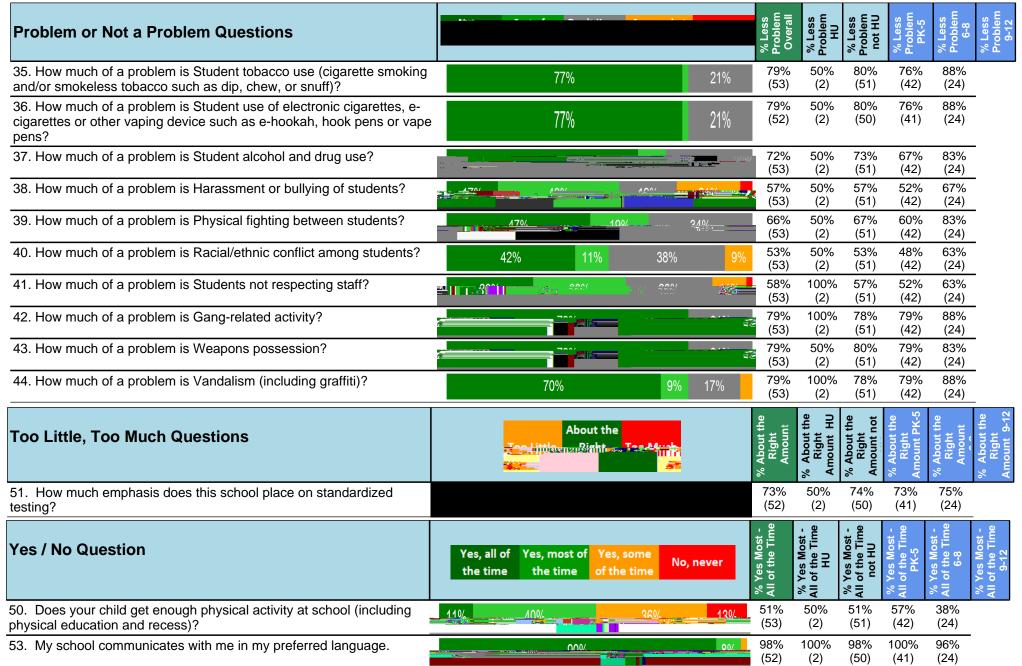

## Agree or Disagree Questions

- 4. This school promotes academic success for all students.
- 5. This school clearly tells students in advance what will happen if they break school rules.
- 6. This school challenges my child/children academically.
- 8. This school gives all students opportunities to "make a difference" by helping other people, the school, or the community.

## % Agree % Agree HU Agree or Disagree Questions 21. This school keeps me well-informed about my childs/childrens 79% 79% 50% 80% 88% (53) (2) (51) (42)(24)progress in school. 22. This school has a welcoming front office. 92% 100% 92% 90% 100% (52)(2) (41) (24)(50)23. This school has someone I can contact if I have questions or 96% 100% 96% 95% 100% 42% 55% (53)(24)(2) (51) (42)concerns.

24. This school promptly responds to my phone calls, mesn8oe317 317.