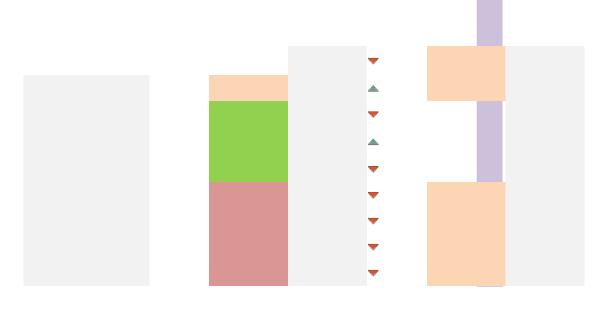

| School    | Grades<br>Serviced | Programs                       | Building<br>Capacity | Building<br>Capacity<br>(w/o<br>Modulars) | Modular<br>Classrooms | Enrollment<br>(2019-<br>based<br>Estimate) | Building<br>Utilization | Building<br>Utilization (w/o<br>Modulars) | 2025<br>Forecast<br>Enrollment | 2025 Building<br>Utilization | 2025 Building<br>Utilization (w/c<br>Modulars) |
|-----------|--------------------|--------------------------------|----------------------|-------------------------------------------|-----------------------|--------------------------------------------|-------------------------|-------------------------------------------|--------------------------------|------------------------------|------------------------------------------------|
| Abernethy | K-5                | Neighborhood                   | 480                  | 426                                       | 2                     | 507                                        | 105.6%                  | 119.0%                                    | <b>423</b>                     | 88.1%                        | 99.3%                                          |
| Arleta    | K-5                | Neighborhood                   | 642                  |                                           | 0                     | 363                                        | 56.5%                   |                                           | <b>290</b>                     | 45.2%                        |                                                |
|           |                    | Neighborhood                   |                      |                                           |                       | 238                                        |                         |                                           | <b>228</b>                     |                              |                                                |
|           |                    | Spanish Immersion              |                      |                                           |                       | 153                                        |                         |                                           | <b>126</b>                     |                              |                                                |
|           |                    | Total                          |                      |                                           |                       | 391                                        |                         |                                           | ▼ 354                          |                              |                                                |
|           |                    | Neighborhood                   |                      |                                           |                       | 120                                        |                         |                                           | <b>1</b> 15                    |                              |                                                |
|           |                    | Spanish Immersion              |                      |                                           |                       | 271                                        |                         |                                           | <b>223</b>                     |                              |                                                |
|           |                    | Total                          |                      |                                           |                       | 391                                        |                         |                                           | ▼ 338                          |                              |                                                |
| Buckman   | K-5                | Neighborhood / Focus<br>Option | 627                  |                                           | 0                     | 427                                        | 68.1%                   |                                           | <b>v</b> 424                   | 67.6%                        |                                                |
| Creston   | K-5                | Neighborhood                   | 504                  |                                           | 0                     | 257                                        | 51.0%                   |                                           | <b>225</b>                     | 44.6%                        |                                                |
| Duniway   | K-5                | Neighborhood                   | 552                  |                                           | 0                     | 512                                        | 92.8%                   |                                           | <b>▼</b> 437                   | 79.2%                        |                                                |
| Glencoe   | K-5                | Neighborhood                   | 573                  | 546                                       | 1                     | 449                                        | 78.4%                   | 82.2%                                     | ▼ 375                          | 65.4%                        | 68.7%                                          |
| Grout     | K-5                | Neighborhood                   | 484                  |                                           | 0                     | 370                                        | 76.4%                   |                                           | ▼ 362                          | 74.8%                        |                                                |
|           |                    | Neighborhood                   |                      |                                           |                       | 252                                        |                         |                                           | <b>231</b>                     |                              |                                                |
|           |                    | Russian Immersion              |                      |                                           |                       | 224                                        |                         |                                           | <b>214</b>                     |                              |                                                |
|           |                    | Total                          |                      |                                           |                       | 476                                        |                         |                                           | <b>¥</b> 445                   |                              |                                                |
|           |                    | Neighborhood                   |                      |                                           |                       | 169                                        |                         |                                           | <b>1</b> 54                    |                              |                                                |
|           |                    | Spanish Immersion              |                      |                                           |                       | 138                                        |                         |                                           | <b>123</b>                     |                              |                                                |
|           |                    |                                |                      |                                           |                       |                                            |                         |                                           | <b>V</b>                       |                              |                                                |
|           |                    |                                |                      |                                           |                       |                                            |                         |                                           | <b>V</b>                       |                              |                                                |
|           |                    |                                |                      |                                           |                       |                                            |                         |                                           | <b>—</b>                       |                              |                                                |
|           |                    |                                |                      |                                           |                       |                                            |                         |                                           | •                              |                              |                                                |
|           |                    |                                |                      |                                           |                       |                                            |                         |                                           |                                |                              |                                                |
|           |                    |                                |                      |                                           |                       |                                            |                         |                                           |                                |                              |                                                |

## Utilization and Programs | PPS Southeast Guiding Coalition | Page 2

| Southeast Enrollment and Program Balancing Baseline Data |                    |          |                      |                                           |                       |                                            |                         |                                           |                                |                              |                                                |  |
|----------------------------------------------------------|--------------------|----------|----------------------|-------------------------------------------|-----------------------|--------------------------------------------|-------------------------|-------------------------------------------|--------------------------------|------------------------------|------------------------------------------------|--|
| School                                                   | Grades<br>Serviced | Programs | Building<br>Capacity | Building<br>Capacity<br>(w/o<br>Modulars) | Modular<br>Classrooms | Enrollment<br>(2019-<br>based<br>Estimate) | Building<br>Utilization | Building<br>Utilization (w/o<br>Modulars) | 2025<br>Forecast<br>Enrollment | 2025 Building<br>Utilization | 2025 Building<br>Utilization (w/o<br>Modulars) |  |